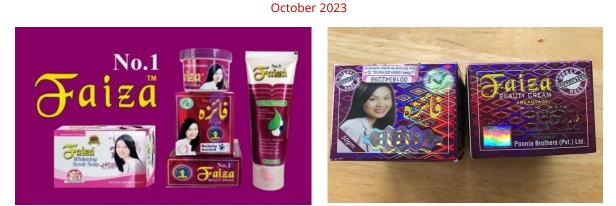

Quality Control Authority (PSQCA), the largest producer in Pakistan is M/s Poonia Brothers who have "...invested millions in advertisement for Faiza Beauty Cream."<sup>xxi</sup>

Faiza SLPs advertised by M/s Poonia Brothers