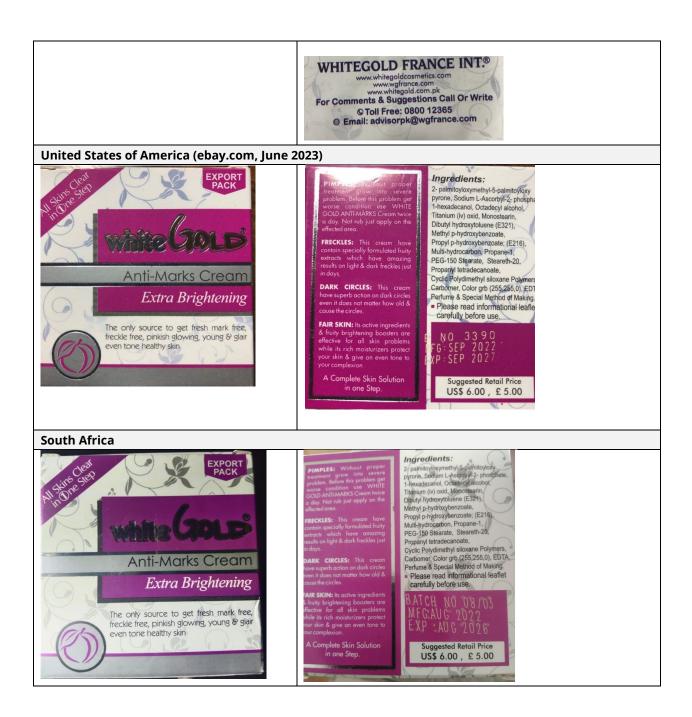

In another case, "White Gold Anti-Marks Cream Extra Brightening" was purchased in the U.S. (2 samples), in Kenya, in South Africa and in the Philippines. While the packaging of each sample looked very similar, some differences were noted. The country of origin was not always indicated, or the name of the "manufacturer" happened to differ, as the photos in Annex O illustrate. It cannot be ignored that counterfeiting could explain different packaging from the same brand. Regardless, mercury was found in each sample, with the concentration ranging from 15,8 ppm to 23 000 ppm, as also shown under Annex N, Table N.2.

Further to this, contact details on the packaging where "Whitegold France, Int." was listed as the manufacturer were also examined. The weblinks provided appeared to redirect to suspicious, unsafe or unrelated webpages, while the phone number did not connect to the White Gold manufacturer.