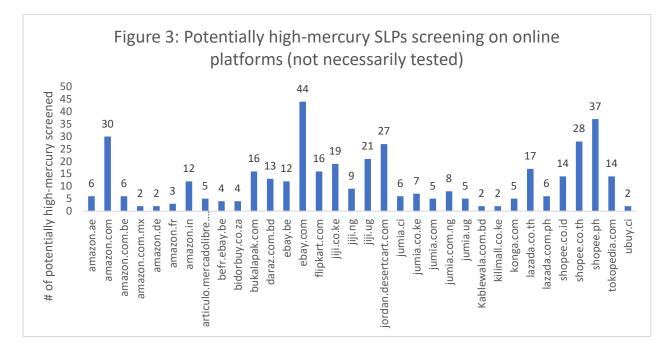

#### 2.3.3 Availability of (potentially) high mercury SLPs per online platform

All online platforms were found to sell mercury-added SLPs except amazon.fr and konga.com, as shown in Figure 2.

Considering all online platforms that were screened for this investigation, but where products were not necessarily purchased, suspect SLPs were offered for sale on all of the platforms. Figure 3 presents the number of suspect SLPs found at a given point in time on each of the 33 online platforms. eBay.com, Shopee (Philippines), amazon.com, Shopee (Thailand) and Desercart (Jordan) were observed to be selling the most potentially high mercury SLPs.