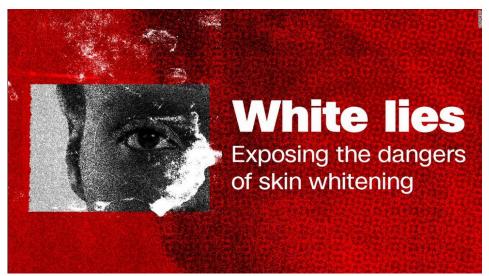

Awareness also needs to be raised among government authorities in order to effectively address different aspects of the SLP issue and convey that information to diverse audiences.

Finally, the media's role in the fight against skin lighteners cannot be overstated. xiviii In 2022, CNN ran a series, "White Lies: Exposing the dangers of skin whiteners," which helped to raise public awareness globally through investigating skin whitening practices and their links to underlying drivers of colorism.

Advertising the 2022 CNN series on skin whiteners

CNN's research for the series convinced them that skin lightening "is a global menace masquerading as a helpful solution to the 'problem' of dark skin." xlix