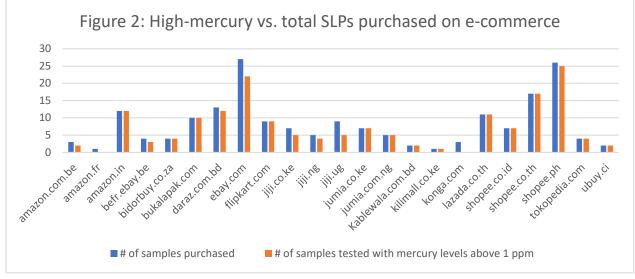

#### 2.3.3 Availability of (potentially) high mercury SLPs per online platform

All online platforms were found to sell mercury-added SLPs except amazon.fr and konga.com, as shown in Figure 2.

Considering all online platforms that were screened for this investigation, but where products were not necessarily purchased, suspect SLPs were offered for sale on all of the platforms. Figure 3 presents the number of suspect SLPs found at a given point in time on each of the 33 online platforms. eBay.com, Shopee (Philippines), amazon.com, Shopee (Thailand) and Desercart (Jordan) were observed to be selling the most potentially high mercury SLPs.