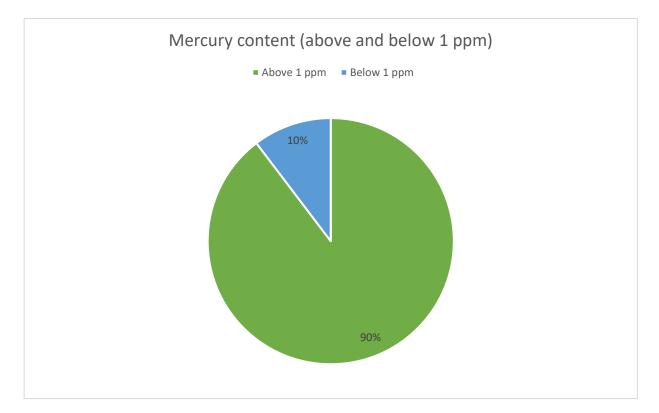

#### 2.3.1 Mercury content: percentage of samples above or below 1ppm

As mentioned above, 191 of the samples tested had mercury levels over 1 ppm. This corresponds to about 90% of the samples, although it should be recalled that the selection of the samples was based on a target list of SLPs already suspected of containing mercury (hence not randomly selected). The level of mercury concentration ranged between 1,18 ppm and 74 800,00 ppm.

Figure 1 shows the percentage of the samples per range of mercury concentration ( $\geq$ 1 ppm and  $\leq$ 25 000 ppm; >25 000 ppm and  $\leq$ 50 000 ppm; >50 000 ppm and  $\leq$ 75 000 ppm).