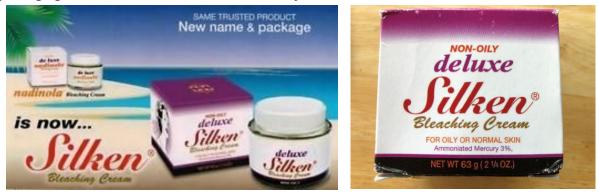

*Option (c) – Requiring licensing and product ingredient approvals for manufacturing of cosmetics and beauty products.* 

Monitoring the industry to identify manufacturers of mercury-added SLPs is a necessary and important measure. Mercury is hardly ever listed in the ingredients list. The one noted exception is a product manufactured in Jamaica, "Deluxe Silken Beauty Cream," which indicates on the packaging that it contains "Ammoniated Mercury 3%."

An SLP listing ammoniated mercury among its ingredients

Many governments require licenses and product ingredient approvals for manufacturers that produce cosmetics. Licensing, registration or other advance authorizations can be used for import control not only of mercury, but also of mercury compounds that may be used as ingredients. Registration or other identification of importers of SLPs facilitates follow-up enforcement. Knowing where the mercury compounds come from could further contribute to strengthening the Convention (see section 5). Collection of any fees for licensing and registration may also be a useful source of revenue for supporting the monitoring program.