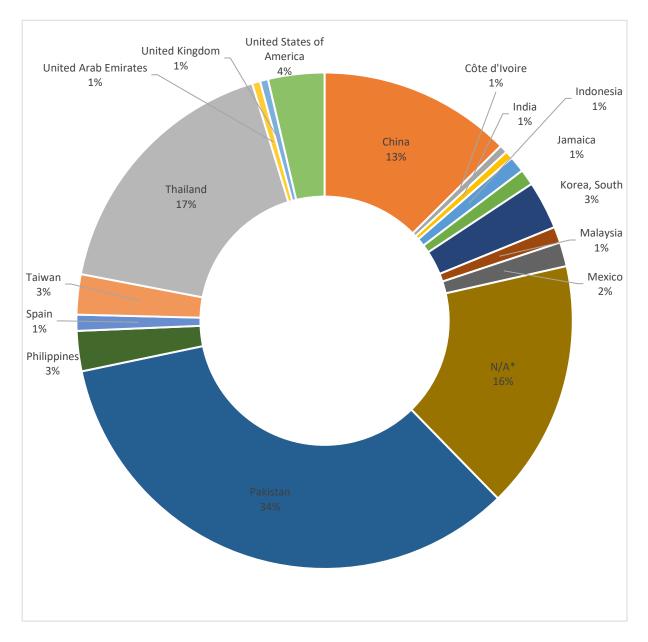

#### 2.3.2 Country of origin

Based on the product packaging, 121 of the 191 samples were manufactured in or distributed from Pakistan (34%), Thailand (17%) and China (13%). No country of origin was recorded for 16% of the samples either because it was not indicated on the packaging or container, or due to a language issue. Annex M presents the percentage of SLPs per country of origin.