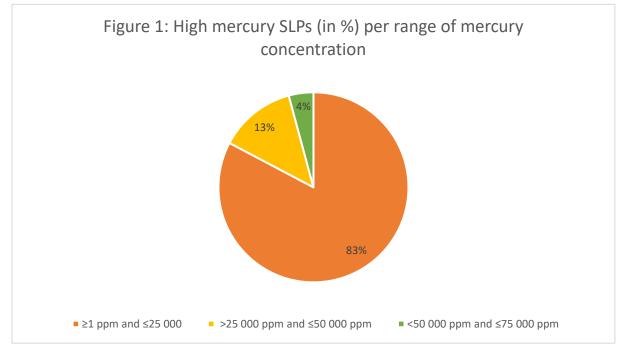

#### 2.3.1 Mercury content: percentage of samples above or below 1ppm

As mentioned above, 191 of the samples tested had mercury levels over 1 ppm. This corresponds to about 90% of the samples, although it should be recalled that the selection of the samples was based on a target list of SLPs already suspected of containing mercury (hence not randomly selected). The level of mercury concentration ranged between 1,18 ppm and 74 800,00 ppm.

Figure 1 shows the percentage of the samples per range of mercury concentration ( $\geq$ 1 ppm and  $\leq$ 25 000 ppm; >25 000 ppm and  $\leq$ 50 000 ppm; >50 000 ppm and  $\leq$ 75 000 ppm).