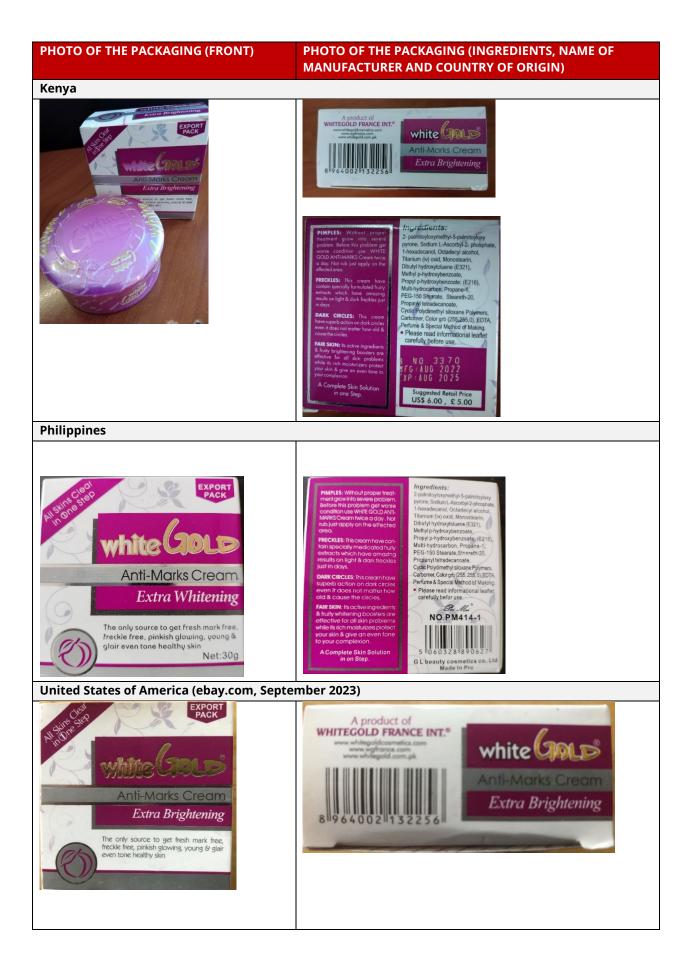

In another case, "White Gold Anti-Marks Cream Extra Brightening" was purchased in the U.S. (2 samples), in Kenya, in South Africa and in the Philippines. While the packaging of each sample looked very similar, some differences were noted. The country of origin was not always indicated, or the name of the "manufacturer" happened to differ, as the photos in Annex O illustrate. It cannot be ignored that counterfeiting could explain different packaging from the same brand. Regardless, mercury was found in each sample, with the concentration ranging from 15,8 ppm to 23 000 ppm, as also shown under Annex N, Table N.2.

Further to this, contact details on the packaging where "Whitegold France, Int." was listed as the manufacturer were also examined. The weblinks provided appeared to redirect to suspicious, unsafe or unrelated webpages, while the phone number did not connect to the White Gold manufacturer.